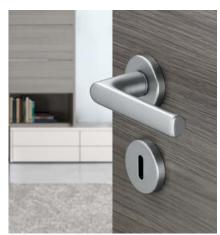

Black door handles are currently on trend. They are particularly impressive on dark-coloured door leaves, enhancing their modern impression in a stylish yet inconspicuous manner. These dark colour shades can lend a tone-in-tone furnishing style even more elegance.