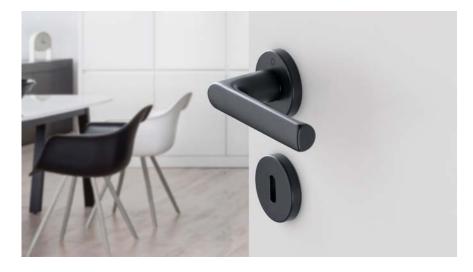

Black door handles are currently on trend. They are particularly impressive on dark-coloured door leaves, enhancing their modern impression in a stylish yet inconspicuous manner. These dark colour shades can lend a tone-in-tone furnishing style even more elegance.