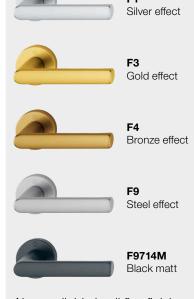

## Hamburg series in five colours

Handles from HOPPE can create new highlights for individual interior design styles. The aluminium series Hamburg is the ideal match for modern home furnishings.

The choice of five attractive finishes makes it easy to find the right handle for every style. The familiar F1 silver effect and F9 steel effect are completed with the on-trend colours F3 gold effect, F4 bronze effect and F9714M matt black.