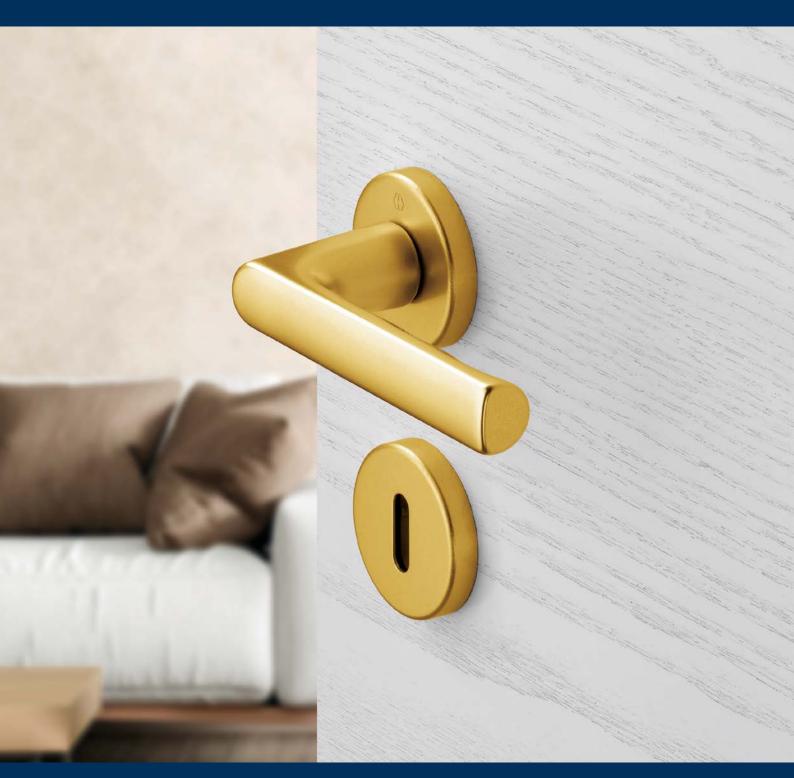

Gold-coloured door handles perfectly match the on-trend metallic finishes of furniture and home accessories. They can also make a room feel cosy.

Our architectural fittings are extensively tested for lasting, flawless function – based on practice on the product carrier. That's why we offer a 10-year guarantee on the mechanical function of our door handles.