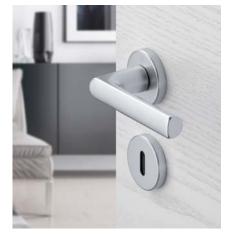

## Hamburg series in five colours

Handles from HOPPE can create new highlights for individual interior design styles. The aluminium series Hamburg is the ideal match for modern home furnishings.

The choice of five attractive finishes makes it easy to find the right handle for every style. The familiar F1 silver effect and F9 steel effect are completed with the on-trend colours F3 gold effect, F4 bronze effect and F9714M matt black.